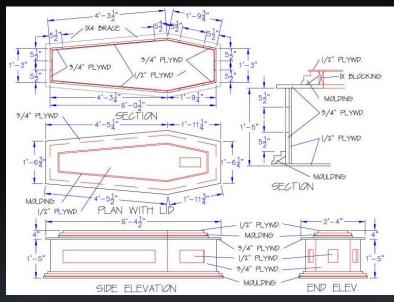

Inflatable Maze Design

1 FLAP

ACTOR

EMERGENCY



() In the event of an emergency, the actors are trained to move to designated exit doors and escort patrons into the egress corridor. 2) Once the structure is clear, the staff moves to a designated meeting location outside of the structure for a head count.

Hauntrepreneurs(R) Winter Gorden, Floride (50) 51-90° heart-spresseradjes sentent-spresseradjes

EVAC. PLAN 9/10/12 - 'Dino Terror" Inflatable Walk-Through

#### Leonard Pickel

**DinoTerror** 

Discover the Dinosaurs

Hauntrepreneurs(R) Haunt Design and Consulting Firm

Winter Garden, Florida (971) 951-5100 hauntrepreneurs@gmail.com www.hauntrepreneurs.com

### Museum Design







### Escape Room

Design





Impossible-Puzzle Escape Room

### Leonard Pickel

### Build Drawings









**Prop Assembly Drawings** 

### Concept Sketch

SECTION







POD SECTION

### Leonard Pickel

### Concept Sketch





### Leonard Pickel

#### **Marker Concept Sketches**













#### **Marker Renderings**



### Sketchup Rendering



'Evermore Cemetery" Walk Through

### Leonard Pickel



#### Leonard Pickel

# Back Story Development





### Leonard Pickel

#### Renowned Speaker

- Themed Attraction Design
- Increasing Attraction Though-put
- Special Amusement Building Design Code Compliance
- Opening Your First Haunted Attraction
- Effective Scare Techniques

Leonard has spoken at every major industry convention in the US, including IAAPA.



#### Leonard Pickel

### Proficiency



Manual Digital

Drafting AutoCAD

Carpentry Sketchup

Prop Building PowerPoint

Set Dressing