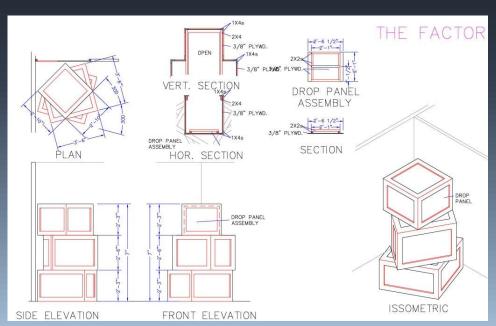

nflatable Maze Design

1 FLAP

ACTOR

EMERGENCY



() In the event of an emergency, the actors are trained to move to designated exit doors and escort patrons into the egress corridor. 2) Once the structure is clear, the staff moves to a designated meeting location outside of the structure for a head count.

Hauntrepreneurs(R) Winter Gorden, Floride (50) 51-90° heart-spresseradjes sentent-spresseradjes

EVAC. PLAN 9/10/12 - 'Dino Terror" Inflatable Walk-Through

#### Leonard Pickel

**DinoTerror** 

Discover the Dinosaurs

Hauntrepreneurs(R) Haunt Design and Consulting Firm

Winter Garden, Florida (971) 951-5100 hauntrepreneurs@gmail.com www.hauntrepreneurs.com

### Museum Design







### Escape Room

Design





Impossible-Puzzle Escape Room

### Leonard Pickel

### Build Drawings









**Prop Assembly Drawings** 

### Concept Sketch

SECTION







POD SECTION

### Leonard Pickel

### Concept Sketch





### Leonard Pickel

#### **Marker Concept Sketches**













#### **Marker Renderings**



### Sketchup Rendering



'Evermore Cemetery" Walk Through

### Leonard Pickel



#### Leonard Pickel

# Back Story Development





### Leonard Pickel

#### Renowned Speaker

- Themed Attraction Design
- Increasing Attraction Though-put
- Special Amusement Building Design Code Compliance
- Opening Your First Haunted Attraction
- Effective Scare Techniques

Leonard has spoken at every major industry convention in the US, including IAAPA.



#### Leonard Pickel

### Proficiency



Manual Digital

Drafting AutoCAD

Carpentry Sketchup

Prop Building PowerPoint

Set Dressing W