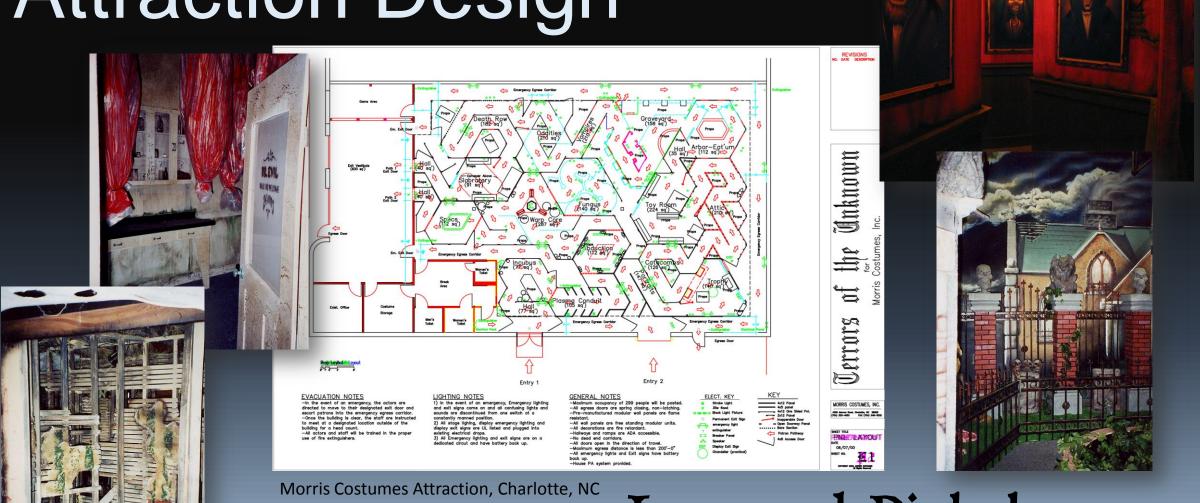

### Attraction Design

### Leonard Pickel

Area 51 - Trailer Mounted Walk-through

#### Leonard Pickel