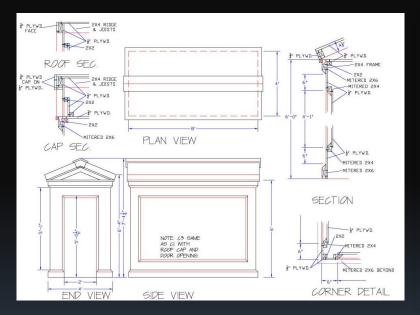

## Inflatable Maze Design

1 FLAP

ACTOR

EMERGENCY



() In the event of an emergency, the actors are trained to move to designated exit doors and escort patrons into the egress corridor. 2) Once the structure is clear, the staff moves to a designated meeting location outside of the structure for a head count.

Hauntrepreneurs(R) Winter Gorden, Floride (50) 51-90° heart-spresseradjes sentent-spresseradjes

EVAC. PLAN 9/10/12 - 'Dino Terror" Inflatable Walk-Through

#### Leonard Pickel

**DinoTerror** 

Discover the Dinosaurs

Hauntrepreneurs(R) Haunt Design and Consulting Firm

Winter Garden, Florida (971) 951-5100 hauntrepreneurs@gmail.com www.hauntrepreneurs.com

### Museum Design







### Escape Room

Design





Impossible-Puzzle Escape Room

### Leonard Pickel

### Build Drawings









**Prop Assembly Drawings** 

### Concept Sketch

SECTION







POD SECTION

### Leonard Pickel

### Concept Sketch





### Leonard Pickel

#### **Marker Concept Sketches**













#### **Marker Renderings**



### Sketchup Rendering



'Evermore Cemetery" Walk Through

### Leonard Pickel



#### Leonard Pickel

# Back Story Development





### Leonard Pickel

#### Renowned Speaker

- Themed Attraction Design
- Increasing Attraction Though-put
- Special Amusement Building Design Code Compliance
- Opening Your First Haunted Attraction
- Effective Scare Techniques

Leonard has spoken at every major industry convention in the US, including IAAPA.



#### Leonard Pickel

### Proficiency



Manual Digital

Drafting AutoCAD

Carpentry Sketchup

Prop Building PowerPoint

Set Dressi