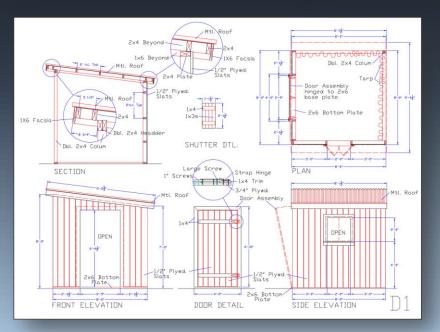

latable Maze Design

1 FLAP

ACTOR

EMERGENCY



() In the event of an emergency, the actors are trained to move to designated exit doors and escort patrons into the egress corridor. 2) Once the structure is clear, the staff moves to a designated meeting location outside of the structure for a head count.

Hauntrepreneurs(R) Winter Gorden, Floride (50) 51-90° heart-spresseradjes sentent-spresseradjes

EVAC. PLAN 9/10/12 - 'Dino Terror" Inflatable Walk-Through

#### Leonard Pickel

**DinoTerror** 

Discover the Dinosaurs

Hauntrepreneurs(R) Haunt Design and Consulting Firm

Winter Garden, Florida (971) 951-5100 hauntrepreneurs@gmail.com www.hauntrepreneurs.com

### Museum Design







### Escape Room

Design





Impossible-Puzzle Escape Room

### Leonard Pickel

### Build Drawings









**Prop Assembly Drawings** 

### Concept Sketch

SECTION







POD SECTION

### Leonard Pickel

### Concept Sketch





### Leonard Pickel

#### **Marker Concept Sketches**













#### **Marker Renderings**



### Sketchup Rendering



'Evermore Cemetery" Walk Through

### Leonard Pickel



#### Leonard Pickel

# Back Story Development





### Leonard Pickel

#### Renowned Speaker

- Themed Attraction Design
- Increasing Attraction Though-put
- Special Amusement Building Design Code Compliance
- Opening Your First Haunted Attraction
- Effective Scare Techniques

Leonard has spoken at every major industry convention in the US, including IAAPA.



#### Leonard Pickel

### Proficiency



Manual Digital

Drafting AutoCAD

Carpentry Sketchup

Prop Building PowerPoint

Set Dressing Wor