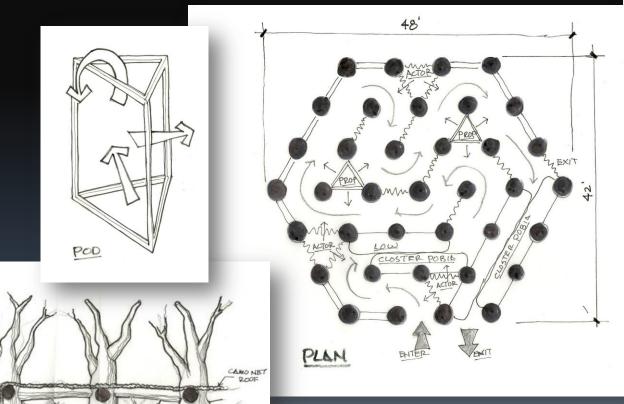

### Inflatable Maze Design

1 FLAP

ACTOR

EMERGENCY

() In the event of an emergency, the actors are trained to move to designated exit doors and escort patrons into the egress corridor. 2) Once the structure is clear, the staff moves to a designated meeting location outside of the structure for a head count.

Hauntrepreneurs(R) Winter Gorden, Floride (50) 51-90° heart-spresseradjes sentent-spresseradjes

EVAC. PLAN 9/10/12 - 'Dino Terror" Inflatable Walk-Through