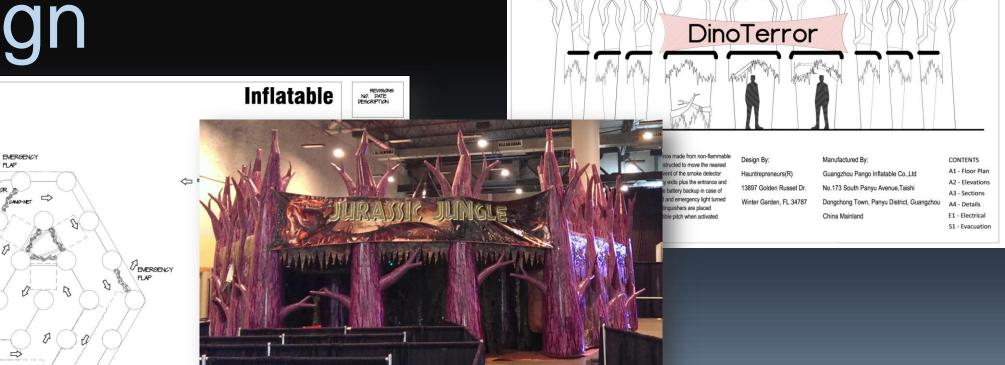

### Inflatable Maze Design

1 FLAP

ACTOR

EMERGENCY

() In the event of an emergency, the actors are trained to move to designated exit doors and escort patrons into the egress corridor. 2) Once the structure is clear, the staff moves to a designated meeting location outside of the structure for a head count.

Hauntrepreneurs(R) Winter Gorden, Floride (50) 51-90° heart-spresseradjes sentent-spresseradjes

EVAC. PLAN 9/10/12 - 'Dino Terror" Inflatable Walk-Through

#### Leonard Pickel

**DinoTerror** 

Discover the Dinosaurs

Hauntrepreneurs(R) Haunt Design and Consulting Firm

Winter Garden, Florida (971) 951-5100 hauntrepreneurs@gmail.com www.hauntrepreneurs.com