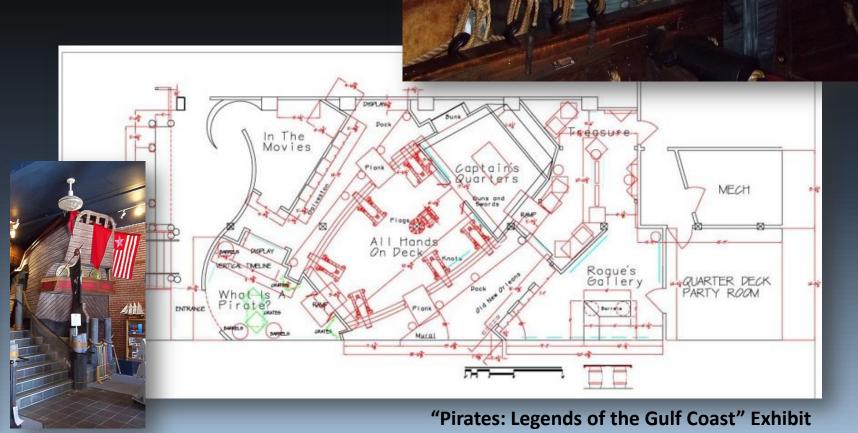

esign





Mirror Maze Design: Ocean Park, Hong Kong

#### Leonard Pickel

### Dark Ride Design





### Inflatable Maze Design

1 FLAP

ACTOR

EMERGENCY



() In the event of an emergency, the actors are trained to move to designated exit doors and escort patrons into the egress corridor. 2) Once the structure is clear, the staff moves to a designated meeting location outside of the structure for a head count.

Hauntrepreneurs(R) Winter Gorden, Floride (50) 51-90° heart-spresseradjes sentent-spresseradjes

EVAC. PLAN 9/10/12 - 'Dino Terror" Inflatable Walk-Through

#### Leonard Pickel

**DinoTerror** 

Discover the Dinosaurs

Hauntrepreneurs(R) Haunt Design and Consulting Firm

Winter Garden, Florida (971) 951-5100 hauntrepreneurs@gmail.com www.hauntrepreneurs.com

### Museum Design







### Escape Room

Design





Impossible-Puzzle Escape Room

### Leonard Pickel

### Build Drawings









**Prop Assembly Drawings** 

### Concept Sketch

SECTION







POD SECTION

### Leonard Pickel

### Concept Sketch





### Leonard Pickel

#### **Marker Concept Sketches**













#### **Marker Renderings**



### Sketchup Rendering



'Evermore Cemetery" Walk Through

### Leonard Pickel



#### Leonard Pickel

# Back Story Development





### Leonard Pickel

#### Renowned Speaker

- Themed Attraction Design
- Increasing Attraction Though-put
- Special Amusement Building Design Code Compliance
- Opening Your First Haunted Attraction
- Effective Scare Techniques

Leonard has spoken at every major industry convention in the US, including IAAPA.



#### Leonard Pickel

### Pro